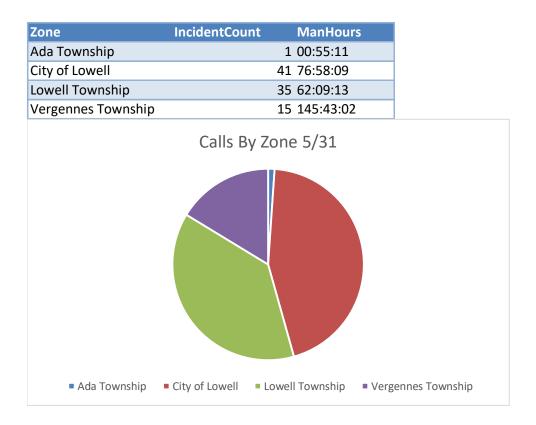

| 3 Rescu            | e & Emergency Medical Service Incident | 30 |
| Lowell Township                                                          | 4 Hazar            | dous Condition (No Fire)               | 1  |
| Lowell Township                                                          | 6 Good             | Intent Call                            | 2  |
| Lowell Township                                                          | 7 False            | Alarm & False Call                     | 2  |
| Vergennes Township                                                       | 1 Fire             |                                        | 3  |
| Vergennes Township                                                       | 3 Rescu            | e & Emergency Medical Service Incident | 11 |